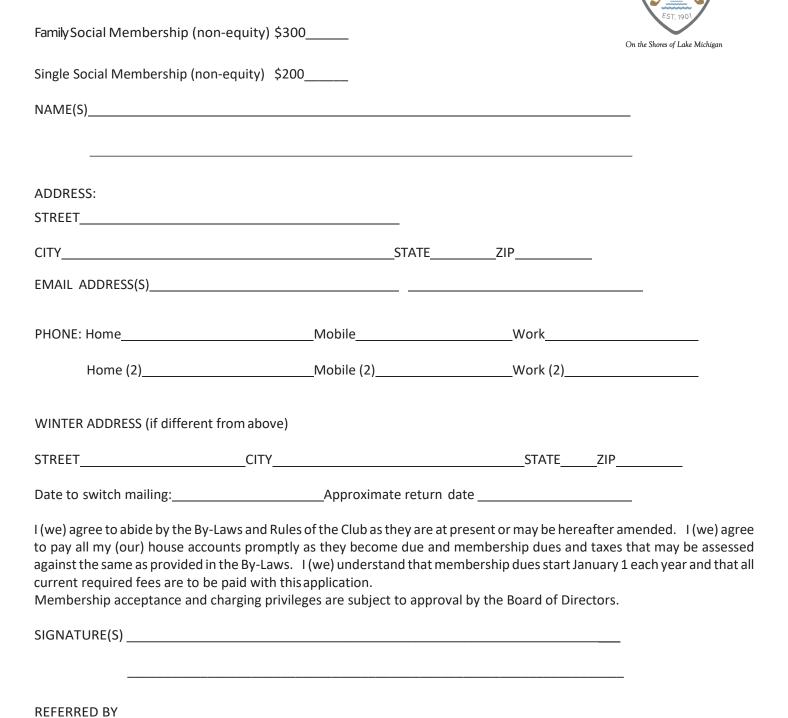

### **Application for Social Membership**

To the Board of Directors of Manistee Golf & Country Club

I (we) hereby make application for a new Social Membership as checked below:

Application Date: \_\_\_\_\_\_\_

### **Social Membership**

| Family Social Membership (non-equity)                | \$ 300 |
|------------------------------------------------------|--------|
| Single Social Membership (non-equity)                | \$ 200 |
| (Social Memberships are not subject to F&B minimums) |        |